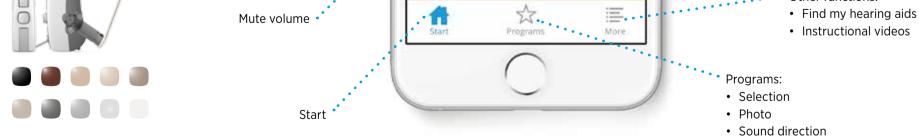

#### THE BEYOND APP AT A GLANCE

The BEYOND app is incredibly easy to use. A userfriendly interface and the familiar swipe function mean you can quickly find your way around.

Add location