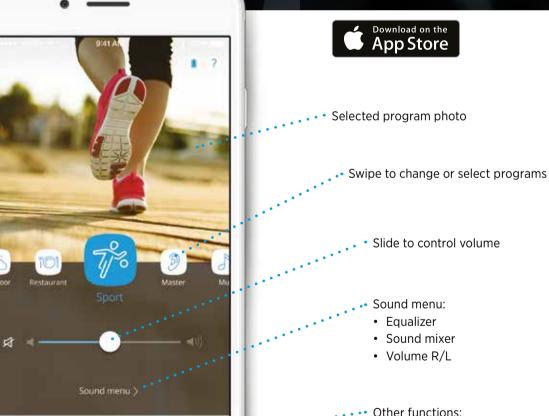

#### THE BEYOND APP AT A GLANCE

The BEYOND app is incredibly easy to use. A userfriendly interface and the familiar swipe function mean you can quickly find your way around.

Add location